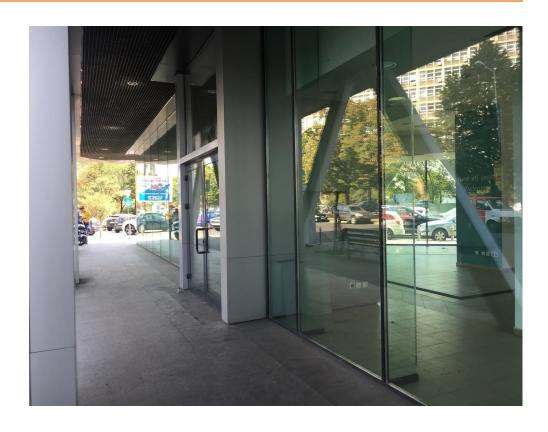

### **DESCRIPTION**

Office building situated at the crossroad between Barbu Vacarescu and Lacul Tei Boulevard next to the subway station Stefan cel Mare. The location allows an extremely easy access to all means of transportation and to the International Airport Otopeni. The commercial space offered for rent is situated at the ground floor offering a large shopping window.