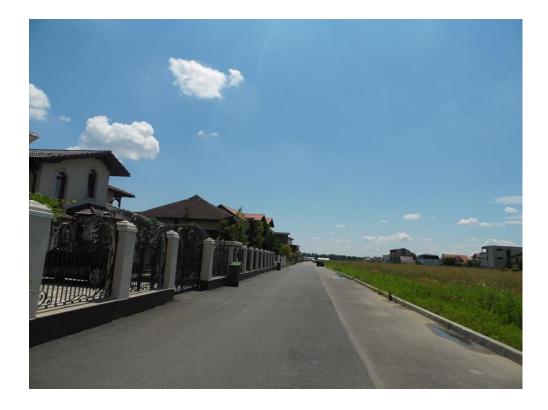

## **DESCRIPTION**

The land plot offered for sale is situated in Otopeni, at only a few minutes walking distance from 23 August Road. The access is easy to be done from Bucharest through DN1 and Pipera Tunari Road, with frontage to a concrete road.

The land plot has all the utilities and is ideal for a residential development.

Utilities: water, sewerage, electricity, gas;

The land plot is inside town;

Urbanism information:

**POT 40%** 

Hmax GF+2F+A

CUT 1.4