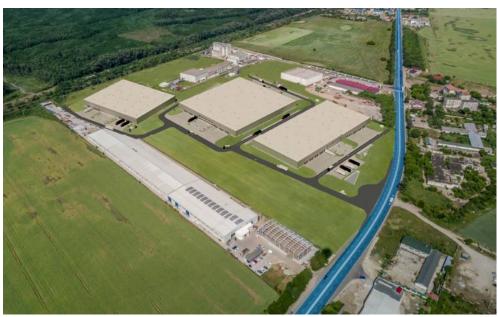

#### **DESCRIPTION**

The logistic park is situated in North Western side of Bucharest, an area with a great logistic development, with easy access to the Ring Road and to DN7.

EXCELLENT LOCATION IN THE NORTH OF BUCHAREST ALONG THE NATIONAL ROAD 7

to Bucharest City Center 20 min

to Bucharest Otopeni Airport 15 min

to Bucharest Ring Road 5 min

DESCRIPTION - CHARACTERISTICS:

The facilities comprise warehouse and office space, divided in comfortable units, which the tenant can freely combine and adapt Workforce widely available

Nearby public bus station (20 meters) - to Buftea, Chitila, Bucharest

Nearby suburban train station (S?b?reni,1 km)

Direct access via 4 lane DN7, designed for heavy traffic

Immediate access to Ring Road (4 km) and to A1, A2, A3