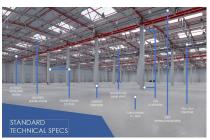

Flexible extension options- total of 50,000 sq. m facilities Spacious maneuvering and parking areas for cars and trucks Gatehouse with 24 hrs guarded security Floor loading capacity 5t / sqm Clear height of 10 m 24 m x 12 m internal grid 1 dock leveller / 800 sqm Outside truck court depth of 35 m All access roads to the site suited for heavy transport