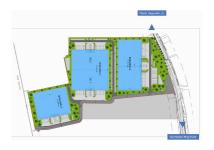

### Layout

Available areas:

Built area: 13,000 sqm (available

immediately)

Built area: 17,000 sqm (available Q1, 2021)

Flexible extension options- total of 50,000 sq. m facilities Spacious maneuvering and parking areas for cars and trucks Gatehouse with 24 hrs guarded security Floor loading capacity 5t / sqm Clear height of 10 m 24 m x 12 m internal grid 1 dock leveller / 800 sqm Outside truck court depth of 35 m All access roads to the site suited for heavy transport