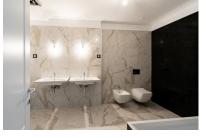

## 5 rooms

THE REAL ESTATE COMPANY SINCE 1993

- AREA: Herastrau
- Usable surface: 327 sqm

Herastrau

- Built surface: 480 sqm
- No. of Bedrooms: 4
- No. of Rooms: 5
- No. of Bathrooms: 5
- **Floor**: 10
- Construction year: 2019
- Maximum height: S+P+10
- Balconies : 1

## **FINISHES/EQUIPMENT**

• Others: Heating System, Parquet, Sandstone, Faience, Insulated Windows , Video Inter call

## DESCRIPTION

Penthouse located in the most representative residential neighborhood - Herastrau, Near Bd. Aviatorilor, Charles de Gaulle Square and Mircea Eliade. The apartment in terms of interior compartmentalization consists of: -living room -four bedrooms -kitchen -five bathrooms - underground parking spaces (not included in the price) 50,000 euros + VAT Features: -spa, fitness, reception, security -professional ventilation system -videointerfon The surface of the terrace is 90 sqm