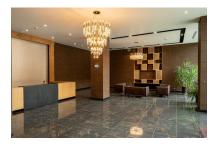

## DESCRIPTION

Penthouse located in the most representative residential neighborhood - Herastrau, Near Bd. Aviatorilor, Charles de Gaulle Square and Mircea Eliade. The apartment in terms of interior compartmentalization consists of: -living room -four bedrooms -kitchen -five bathrooms - underground parking spaces (not included in the price) 50,000 euros + VAT Features: -spa, fitness, reception, security -professional ventilation system -videointerfon The surface of the terrace is 90 sqm