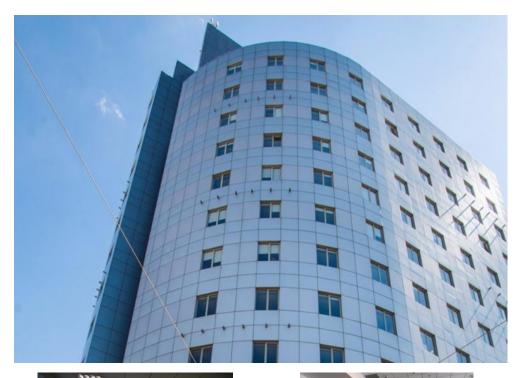

# Calea Victoriei

# CARACTERISTICS

- AREA: Calea Victoriei
- Usable surface: 12098 sqm
- Built surface: 16903 sqm
- Parking places: 44
- Construction year: 2005
- Maximum height: 3S+P+13

# DESCRIPTION

Office building for sale situated very close to Victoriei Square, ultracentral, at only a few minutes distance from the subway station, Government Palace and many bank offices.

Facilities: