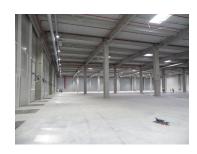

## DESCRIPTION

The logistic park is situated in north-western side of Bucharest, benefiting of easy access both from the Ring Road and from Bucuresti-Pitesti A1 highway, which is at only 8 minutes distance. The logistic park is developed on a land plot of 18.8 ha with a building potential up to 95,000 sqm industrial spaces. Technical specifications: Loading capacity of the floor: 6 tones/ sqm Usable height: 10 m Fire prevention and protection system;

ESFR sprinkler system;

**Industrial Spaces for Rent** 

Hydrant system; Gas heating system; A class office spaces available - upon request Security system 24H/24 Dimensions 12m x 22,5 m Shipping stations – 1 set per each 800 sqm of leased space in the hall; 1 set - sectional drive in entrance gate, lifted electrically (dimensions 3.50 x 4.20 m).