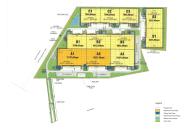

# CARACTERISTICS

- AREA: Chitila
- Built surface: 95000 sqm
- Land Surface: 188000 sqm

### Layout

Surfaces:

Total land plot area: 18.8 ha

Total built area: 95,000 sqm

Minimum available area: 3,000 sqm

Rental prices:

Warehouse: 3 Euro/sqm/month + VAT

Offices: 8 Euro/sqm/month + VAT