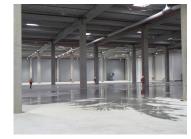

## DESCRIPTION

The logistic park is situated in north-western side of Bucharest, benefiting of easy access both from the Ring Road and from Bucuresti-Pitesti A1 highway, which is at only 8 minutes distance. The logistic park is developed on a land plot of 18.8 ha with a building potential up to 95,000 sqm industrial spaces. Technical specifications: Loading capacity of the floor: 6 tones/ sqm Usable height: 10 m Fire prevention and protection system;

ESFR sprinkler system;

**Industrial Spaces for Rent** 

Hydrant system; Gas heating system; A class office spaces available - upon request Security system 24H/24 Dimensions 12m x 22,5 m Shipping stations – 1 set per each 800 sqm of leased space in the hall; 1 set - sectional drive in entrance gate, lifted electrically (dimensions 3.50 x 4.20 m).