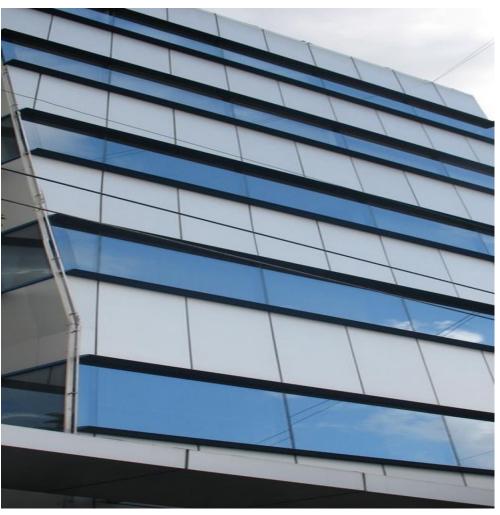

#### **DESCRIPTION**

Office building situated in Kiseleff area, close to Victoriei square at only a few minutes away from Arcul de Triumf. The location allows easy access both to city center and to Bucharest's Ring Road and Otopeni Airport.

#### Facilities:

- air conditioning -2 pipes system
- suspended ceiling with built in lightning units
- 24 hours units security
- kitchen on each floor
- 2 elevators;
- gas fired central heating;
- fully equipped sanitary groups