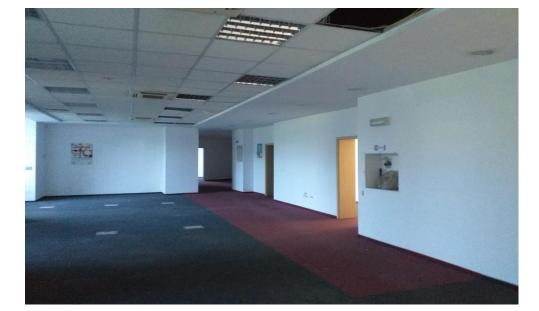

#### DESCRIPTION

The property is situated in Bucharest close to Izvor Park at the cross road between Libertatii Boulevard and Splaiul Independentei, on the corner of the street with a generous shopping window which offers a great exposure.

Facilities:

ceramic tiles and carpet;

false ceiling with painted walls with washable paint.

sanitary groups with modern amenities;

the partitions was made from plasterboard or aluminum and glass, the doors being made from PVC profiles with double-glazed windows. Total usable area: 975 sqm

The space is suitable for commercial activities or for offices.