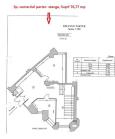

Ground floor: 327 sqm

Mezzanine: 648 sqm

The space could be rented entirely or partitioned:

1st space: 419.55 sqm - Ground floor (76.77sqm) + mezzanine (342.78 sqm)

2nd space: 555.705 sqm - Ground floor (250.356 sqm) + mezzanine (305.349 sqm)