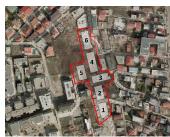

## **DESCRIPTION**

The commercial spaces offered for sale as investment opportunity, are situated in Northern side of Bucharest, between Nordului Road - French Neighborhood- Caramfil Boulevard and Chinesse Embassy, addressing to a strong community, comprising several thousand inhabitants.

The residential compound it consist in 6 apartments blocks, a number of  $\sim$  300 apartments and 27 commercial spaces, open space type. In the first phase, will be delivered the commercial spaces which are disposed in the first 5 apartment blocks.