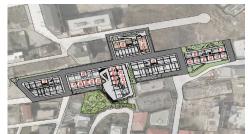

The residential compound it consist in 6 apartments blocks, a number of  $\sim$  300 apartments and 27 commercial spaces, open space type. In the first phase, will be delivered the commercial spaces which are disposed in the first 5 apartment blocks.

The built areas for these commercial spaces is between 18.07 sqm and 283.17 sqm

The total built area for the package of 19 commercial spaces: 2,130 sqm

Total usable area for the package: 1,732.68 sqm