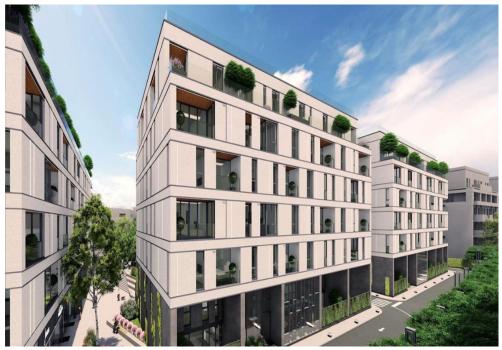

## **DESCRIPTION**

The commercial spaces offered for sale as investment opportunity, are situated in Northern side of Bucharest, between Nordului Road - French Neighborhood- Caramfil Boulevard and Chinesse Embassy, addressing to a strong community, comprising several thousand inhabitants.

The residential compound it consist in 6 apartments blocks, a number of  $\sim$  300 apartments and 27 commercial spaces, open space type. In the first phase, will be delivered the commercial spaces which are disposed in the first 5 apartment blocks.