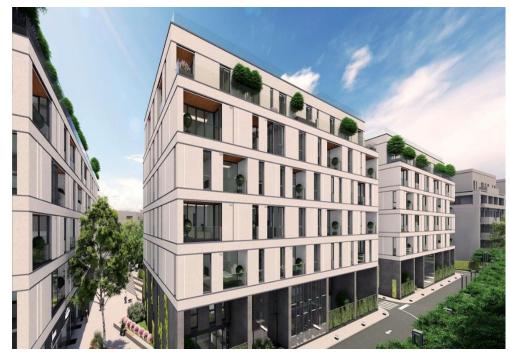

## **DESCRIPTION**

The commercial spaces offered for sale as investment opportunity, are situated in Northern side of Bucharest, between Nordului Road - French Neighborhood- Caramfil Boulevard and Chinesse Embassy, addressing to a strong community, comprising several thousand inhabitants.

The residential compound it consist in 6 apartments blocks, a number of ~ 300 apartments and 27 commercial spaces, open space type. In the first phase, will be delivered 19 commercial spaces which are disposed in the first 5 apartment blocks.