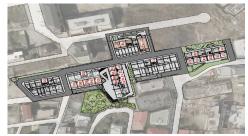

The residential compound it consist in 6 apartments blocks, a number of ~ 300 apartments and 27 commercial spaces, open space type. In the first phase, will be delivered 19 commercial spaces which are disposed in the first 5 apartment blocks.

The built areas for these commercial spaces is between 18.07 sqm and 283.17 sqm

The total built area for the package of 19 commercial spaces: 2,130 sqm

Total usable area for the package: 1,732.68 sqm