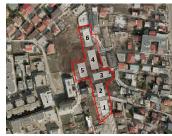

## **DESCRIPTION**

The commercial spaces offered for sale as investment opportunity, are situated in Northern side of Bucharest, between Nordului Road - French Neighborhood- Caramfil Boulevard and Chinesse Embassy, addressing to a strong community, comprising several thousand inhabitants.

The residential compound it consist in 6 apartments blocks, a number of ~ 300 apartments and 27 commercial spaces, open space type. In the first phase, will be delivered 19 commercial spaces which are disposed in the first 5 apartment blocks.