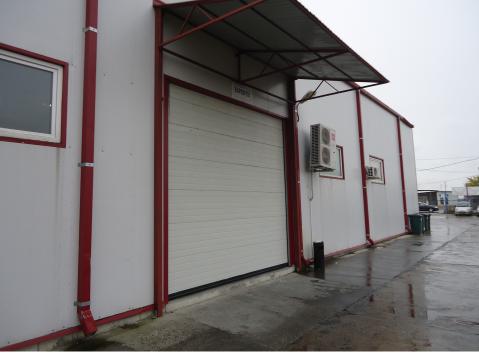

#### DESCRIPTION

Property for rent situated in eastern side of Bucharest which benefits from easy access to DN3 and the Ring Road.

Facilities/Details:

- 7 m height;

- all the utilities (gas, electricity 380V, water shaft, sewerage septic tank)
- heating/ cooling system both for warehouse and offices;
- warehouse's dimensions: (20 x 40 m)

- 2 drive-in doors