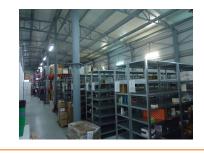

#### Layout

Warehouse: 760 sqm

FINISHES/EQUIPMENT

> Others: Alarm system, Video Surveillance , AC, Playing Garden, Internet and Voice Connection, Asphalted access

Offices: 110 sqm

#### DESCRIPTION

Property for rent situated in eastern side of Bucharest which benefits from easy access to DN3 and the Ring Road.

Facilities/Details:

- 7 m height;

- all the utilities (gas, electricity 380V, water shaft, sewerage septic tank)
- heating/ cooling system both for warehouse and offices;
- warehouse's dimensions: (20 x 40 m)