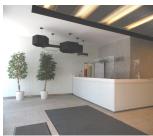

### **DESCRIPTION**

The office spaces offered for rent is situated near by Barbu Vacarescu Boulevard, benefiting of easy access to all the means of transportation.

Amenities/ Facilities:

Glass curtain
Fixed and mobile windows
Suspended ceilings with light
Floating floor
24 hours security system
Fire detection system
Internet

Air conditioning system 4 pipes

card access control
Schindler X 2 elevator for 8 persons
Smoking balconies at each level
Finished bathrooms - glass halls
Marble in halls
Staircase with granite
Parking places