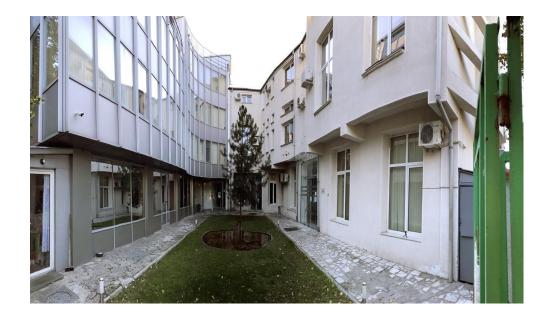

#### **CARACTERISTICS**

► AREA: Barbu Vacarescu
► Usable surface: 1387 sqm
► Built surface: 1594 sqm
► Land Surface: 657 sqm
► Construction year: 2000

Maximum height: P+2E P+3E+M

#### Layout

Built area: 1,594 sqm

Total usable area: 1,387 sqm

Usable area for building C1: 691 sqm

Usable area for building C2: 696 sqm

Land plot: 657 sqm

### **DESCRIPTION**

The office buildings offered for sale are situated in the immediate vicinity of Barbu Varecsu Boulevard, at only a few minutes distance from Floreasca business area nd Stefan cel Mare subway.

Facilities:

- own central heating
- air conditioning;
- parking places;
- carpet;
- IT and phone wiring;
- ISU authorization;

The 2 office buildings were built in different years:

C1 was built in 2000 C2 was built in 2010