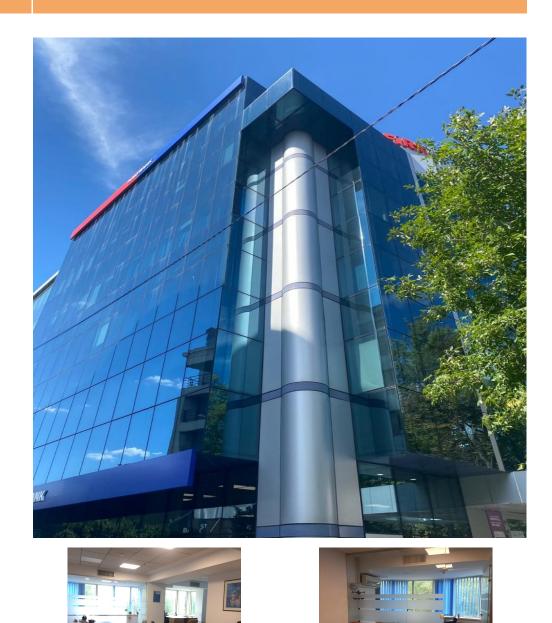

# Aviatorilor

## CARACTERISTICS

- AREA: Aviatorilor
- **Usable surface**: 1940 sqm
- Land Surface: 475 sqm
- Parking places: 10
- Maximum height: S+P+6E

## DESCRIPTION

The office building offered ofr rent si situated in the immediate vicinity of Charles de Gaulle Square and many important institutions, bank headquarters, musseums, hospitals, subway station and Herastrau Park.