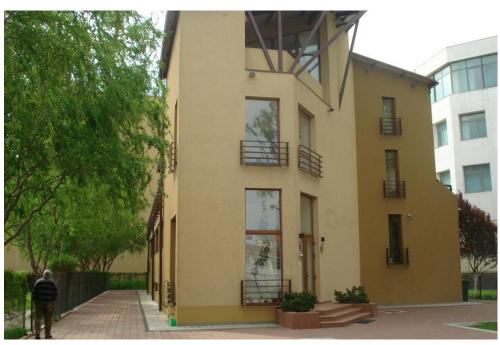

## **CARACTERISTICS**

► AREA: Grozavesti

Usable surface: 972 sqm

▶ Parking places: 30

Maximum height: D+P+2E

## Layout

Building`s area:1,277 sqm

Available area: 972 sqm

Semi-basement: 316 sqm

Ground floor: 325 sqm

1st Floor: 332 sqm

Maintenance: 1.5 Euro/ sqm/ month + VAT

## **DESCRIPTION**

The office building is situated on an adjacent street to Splaiul Unirii and Vasile Milea Boulevard, next to Grozavesti subway station and the new office business center.

Facilities:

security system
video surveillance
card access control
PC and phone outlet for 120 places;
fan coil air conditioning system
own central heating