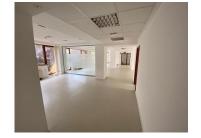

## **DESCRIPTION**

The office building is situated on an adjacent street to Splaiul Unirii and Vasile Milea Boulevard, next to Grozavesti subway station and the new office business center.

Facilities:

security system
video surveillance
card access control
PC and phone outlet for 120 places;
fan coil air conditioning system
own central heating

smoke and motion system; 2 staircases

8 EUR sqm + VAT