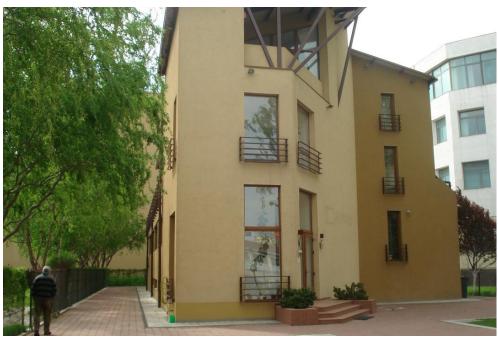

# Grozavesti

# Offices for Sale

#### **CARACTERISTICS**

► AREA: Grozavesti

► Usable surface: 1277 sqm
► Built surface: 1400 sqm
► Land Surface: 1060 sqm
► Maximum height: D+P+2E

### **DESCRIPTION**

The office building is situated on an adjacent street to Splaiul Independentei and Vasile Milea Boulevard, next to Grozavesti subway station and the new office business center.

Facilities: