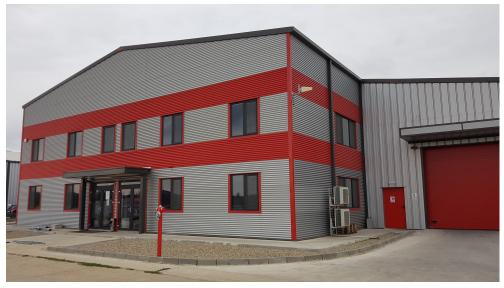

### **DESCRIPTION**

The industrial space and offices offered for rent are situated in Crevedia area, benefiting of great access to the Ring Road and to DN1. **Industrial spaces** suitable for storage/ manufacturing: 2,000 sqm

## Office spaces: 300 sqm

150 sqm/ floor (GF+1F)

Maintenance: 0.5 Euro/sqm/month + VAT

5.50 EUR sqm + VAT