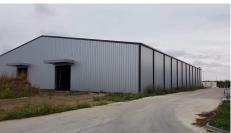

### **DESCRIPTION**

The industrial space and offices offered for rent are situated in Crevedia area, benefiting of great access to the Ring Road and to DN1. **Industrial spaces** suitable for storage/ manufacturing: 2,000 sqm

- usable height: 8 m;
- utilities: water, electricity, sewerage;
- smoke sensors and vents;
- outdoor fire hydrants system;
- sprinkler system;
- 4 drive-in doors;
- industrial floor;