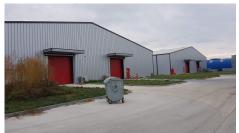

### **DESCRIPTION**

The industrial space and offices offered for rent are situated in Crevedia area, benefiting of great access to the Ring Road and to DN1. **Industrial spaces** suitable for storage/ manufacturing: 2,000 sqm

- usable height: 8 m;
- utilities: water, electricity, sewerage;
- smoke sensors and vents;
- outdoor fire hydrants system;
- sprinkler system;
- 4 drive-in doors;
- industrial floor;