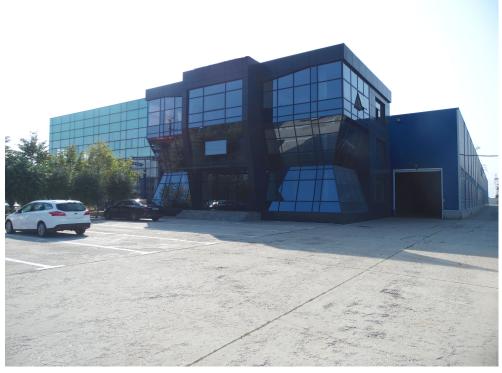

### **CARACTERISTICS**

▶AREA: A2 Highway

► Usable surface: 4000 sqm ► Land Surface: 8300 sqm

▶ Owner: Legal entity

Construction year: 2008

Maximum height: P+2E

### Layout

The property offerd for sale consists of:

Land plot: 8,300 sqm

Warehouse: 3,300 sqm

Offices (GF + 2F); unfolded area of: 690

sqm

### **DESCRIPTION**

The property offered for sale is situated in South-Eastern side of Bucharest having great access to the Ring Road and to A2 Highway Bucuresti- Constanta.

Offices - the administrative building is disposed on GF+2 F (230sqm/level)