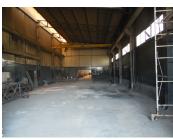

### Layout

The property offerd for sale consists of:

Land plot: 8,300 sqm

Warehouse: 3,300 sqm

Offices (GF + 2F); unfolded area of: 690

sqm

- the spaces are dispode on the ground floor;
- usable height: 9.5 11.5 m
- electric installation own power transformer 400Kva
- gas installation;
- water- -deep well;
- sewerage septic tank.

2,750,000 EUR + VAT