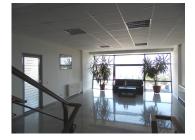

### **DESCRIPTION**

The property offered for sale is situated in South-Eastern side of Bucharest having great access to the Ring Road and to A2 Highway Bucuresti- Constanta.

Offices - the administrative building is disposed on GF+2 F (230sqm/level)

Metallic structure covered with glass courtain.

Windows with aluminium joinery and insulated windows;

Interior finishes:

sanitary groups and dining hall paved with ceramic tiles carpet and linoleum

Warehouse/ manufacturing spaces: