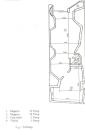

## CARACTERISTICS

- AREA: Calea Victoriei
- Usable surface: 82 sqm
- Maximum height: S+P
- Showcase: 4.5

sanitary group; own central heating; total usable area: 82 sqm basement: 27.38 sqm ground floor: 54.62 sqm

1,600 EUR

0.03 BITCOIN

0.55 ETHEREUM

REGATTA® - Leader of Romanian Real Estate Brands Phone: 021.232.90.12, 021.232.90.88 /// E-mail: office@regatta.ro