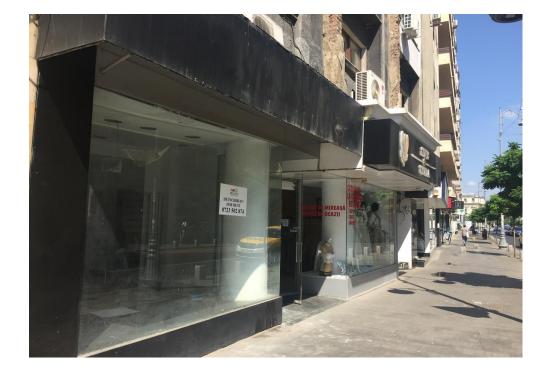

## Calea Victoriei

## DESCRIPTION

The commercial space is rented to Calea Victoriei in an area with great pedestrian and car traffic.

The commercial space benefits of a great visibility and a good exposure being situated on the Basement + Ground Floor. Facilities:

sanitary group; own central heating; total usable area: 82 sqm basement: 27.38 sqm ground floor: 54.62 sqm

1,600 EUR

0.03 BITCOIN

0.55 ETHEREUM

REGATTA® - Leader of Romanian Real Estate Brands Phone: 021.232.90.12, 021.232.90.88 /// E-mail: office@regatta.ro