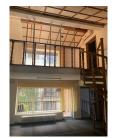

1st Floor: 4 rooms, 2 bathroom;

Attic: open space, 2 rooms, bathroom;

Facilities: parquet ceramic tiles; insulated windows; air conditioning;

4,000 EUR 0.04 BITCOIN 1.04 ETHEREUM