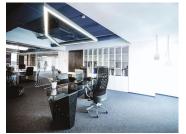

## **DESCRIPTION**

Office spaces for rent situated in Baneasa with easy access to DN1 and to Otopeni Airport. 5th Floor: 605 sqm

parking places

## Facilities:

- Property Class A
- 2 elevators
- Computer network
- Underground and outdoor parking places
- Heating / cooling fan
- Suspended ceilings

- Open space
- heating central

The location offers easy access to public transportation. Maintenance expenses 3 € / sqm/ month Parking spaces: 100 € /parking/ month Available immediately.