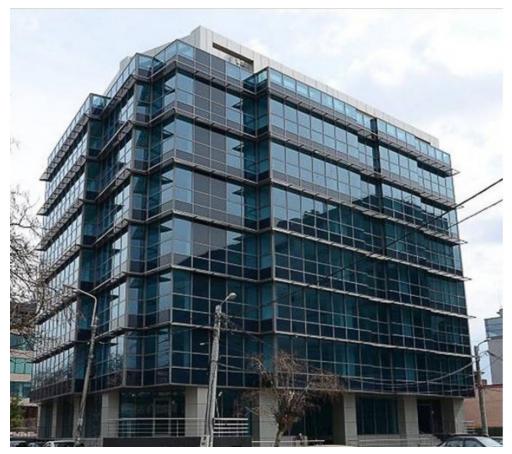

## **CARACTERISTICS**

► AREA: Baneasa

► Usable surface: 605 sqm

▶ Owner: Legal entity

Floor: Et.5

Maximum height: S+P+7E

## **DESCRIPTION**

Office spaces for rent situated in Baneasa with easy access to DN1 and to Otopeni Airport. 5th Floor: 605 sqm

parking places