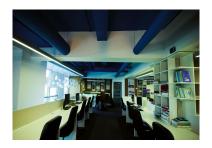

## **DESCRIPTION**

Office spaces for rent situated in Baneasa with easy access to DN1 and to Otopeni Airport. 5th Floor: 605 sqm

parking places

## Facilities:

- Property Class A
- 2 elevators
- Computer network
- Underground and outdoor parking places
- Heating / cooling fan
- Suspended ceilings

- Open space
- heating central

The location offers easy access to public transportation. Maintenance expenses 3 € / sqm/ month Parking spaces: 100 € /parking/ month Available immediately.