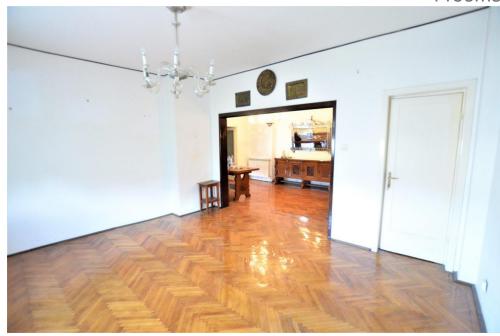

#### **DESCRIPTION**

Special apartment located in the city center Plantelor/ Popa Nan area.

Description:

- Gf + 3 Fl

-apartment located on the 2nd floor.

-Living, 3 rooms, bathroom, kitchen, pantry and balcony.

-Basement - 14 sqm storage room

-Attic - 2 rooms of 7 sqm each

-parquet, central heating, air conditioning.

110,000 EUR 1.87 BITCOIN

38.03 ETHEREUM