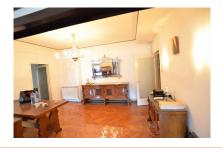

#### **DESCRIPTION**

Special apartment located in the city center Plantelor/ Popa Nan area.

Description:

- Gf + 3 Fl

-apartment located on the 2nd floor.

-Living, 3 rooms, bathroom, kitchen, pantry and balcony.

-Basement - 14 sqm storage room

-Attic - 2 rooms of 7 sqm each

-parquet, central heating, air conditioning.

110,000 EUR 1.87 BITCOIN

38.03 ETHEREUM