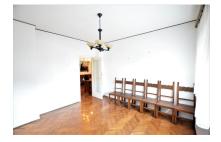

#### **DESCRIPTION**

Special apartment located in the city center Plantelor/ Popa Nan area.

Description:

- Gf + 3 Fl

-apartment located on the 2nd floor.

-Living, 3 rooms, bathroom, kitchen, pantry and balcony.

-Basement - 14 sqm storage room

-Attic - 2 rooms of 7 sqm each

-parquet, central heating, air conditioning.

110,000 EUR 1.87 BITCOIN

38.03 ETHEREUM