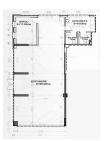

**Commercial Spaces for Rent** 

# THE REAL ESTATE COMPANY SINCE 1993

### Jiului

#### CARACTERISTICS

- AREA: Jiului
- Usable surface: 116 sqm
- Construction year: 2009





## Layout

Usable area: 116 sqm

#### DESCRIPTION

The commercial space is situated in Northern side of Bucharest on Jiului Boulevard benefiting of a great visibility and good pedestrian and car traffic. The space is disposed on the ground floor.

Facilities:

- arranged;
- own central heating;
- built in 2009

Available starting with 1st of February 2021.

2,436 EUR

0.04 BITCOIN

0.83 ETHEREUM

REGATTA® - Leader of Romanian Real Estate Brands Phone: 021.232.90.12, 021.232.90.88 /// E-mail: office@regatta.ro