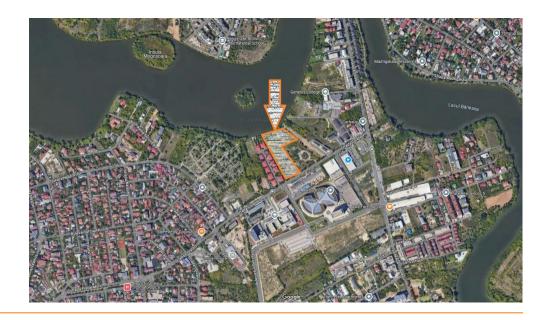

## **DESCRIPTION**

The land is located in the North area of Bucharest, in the vicinity of Petrom City. This property offers easy access to all the importanta areas in the city, having a large exposure to Straulesti Lake. On the land plot can be developed residential/ commercial and or offices. Land plot:

7.458 sqm (3 parcels) 1st parcel: 5,006 sqm 2nd parcel: 1,124 sqm 3rd parcel: 1,328 sqm Lake frontage: ~50m Street frontage: ~30m

Large street opening and lake frontage.

POT 45% CUT 1.3 Hmaxim: GF+

Hmaxim: GF+2F V4 partially.