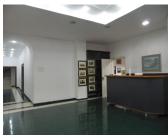

## Layout

Ground floor: 3 rooms (50 sqm, 91 sqm and 85 sqm), kitchen, reception, 2 locker rooms, sanitary groups;

1st Floor: 6 rooms (200 sqm, 45 sqm, 41 sqm, 33 sqm, 40 sqm, 42 sqm), kitchenette, sanitary groups;

#### **DESCRIPTION**

Garage: 100 sqm

Office building situated in Dorobanti area, very close to Calea Dorobanti and Stefan cel Mare Road, in a location which allows an extremely easy access to all means of transportation and to all the important point of interest in the city.