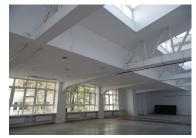

## Layout

Ground floor: 3 rooms (50 sqm, 91 sqm and 85 sqm), kitchen, reception, 2 locker rooms, sanitary groups;

1st Floor: 6 rooms (200 sqm, 45 sqm, 41 sqm, 33 sqm, 40 sqm, 42 sqm), kitchenette, sanitary groups;

#### FINISHES/EQUIPMENT

▶ Others: AC, Storage rooms, Garage, Faience, Sandstone, Parquet, Insulated Windows

#### **DESCRIPTION**

Garage: 100 sqm

Office building situated in Dorobanti area, very close to Calea Dorobanti and Stefan cel Mare Road, in a location which allows an extremely easy access to all means of transportation and to all the important point of interest in the city.