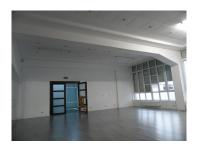

## Layout

Ground floor: 3 rooms (50 sqm, 91 sqm and 85 sqm), kitchen, reception, 2 locker rooms, sanitary groups;

1st Floor: 6 rooms (200 sqm, 45 sqm, 41 sqm, 33 sqm, 40 sqm, 42 sqm), kitchenette, sanitary groups;

#### FINISHES/EQUIPMENT

▶ Others: AC, Storage rooms, Garage, Faience, Sandstone, Parquet, Insulated Windows

#### **DESCRIPTION**

Garage: 100 sqm

Office building situated in Dorobanti area, very close to Calea Dorobanti and Stefan cel Mare Road, in a location which allows an extremely easy access to all means of transportation and to all the important point of interest in the city.