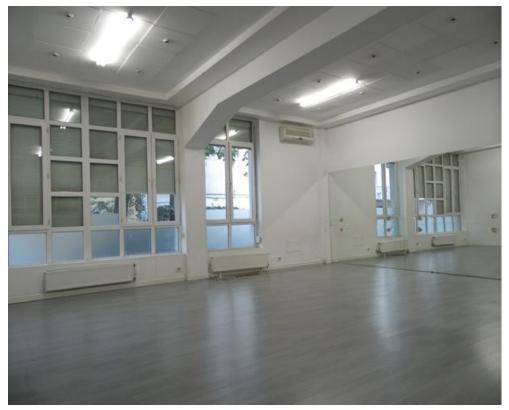

## Layout

Ground floor: 3 rooms (50 sqm, 91 sqm and 85 sqm), kitchen, reception, 2 locker rooms, sanitary groups;

1st Floor: 6 rooms (200 sqm, 45 sqm, 41 sqm, 33 sqm, 40 sqm, 42 sqm), kitchenette, sanitary groups;

#### FINISHES/EQUIPMENT

▶ Others: AC, Storage rooms, Garage, Faience, Sandstone, Parquet, Insulated Windows

#### **DESCRIPTION**

Garage: 100 sqm

Office building situated in Dorobanti area, very close to Calea Dorobanti and Stefan cel Mare Road, in a location which allows an extremely easy access to all means of transportation and to all the important point of interest in the city.

**Facilities**:

- modern amenities;
- security and reception;
- insulated windows;
- parquet;
- air conditioning;
- PC and phone network;
- 3.5 m height;
- renovated in 2008;

1,200,000 EUR 20 BITCOIN 409.36 ETHEREUM