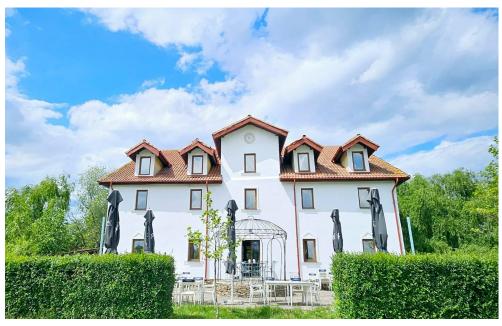

## **DESCRIPTION**

 $\label{eq:special property for sale-Building with functional Golf Club.}$ 

The property is situated at 30 km distance from Bucharest, in Northern side and consists in:

Land plot: 100.000 sqm
Building disposed on GF+1F
9 hole layout of around 1,651 sqm
Tennis court,

Restaurant with a capacity of 70 places;

Terrace with a capacity of 50 places

Swimming pool;

2,200,000 EUR 23.20 BITCOIN

**602.10 ETHEREUM**