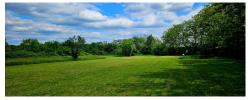

## **CARACTERISTICS**

AREA: DN 1

Land Surface: 100000 sqm

Maximum height: P+1

## **DESCRIPTION**

 $\label{eq:special property for sale-Building with functional Golf Club.}$ 

The property is situated at 30 km distance from Bucharest, in Northern side and consists in:

Land plot: 100.000 sqm
Building disposed on GF+1F
9 hole layout of around 1,651 sqm
Tennis court,