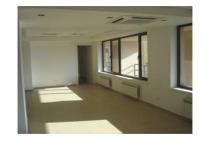

## **DESCRIPTION**

Commercial space for sale situated in Nicolae Titulescu Boulevard at the ground floor and mezannine of a residential building.

#### Facilities:

- open space;
- 2 sanitary groups/ level;
- arranged;
- own central heating;

- parking places for 2 cars; Maintenance price: 2 Euro/sqm/month+ VAT

15 EUR sqm + VAT

0.01 ETHEREUM sqm + VAT