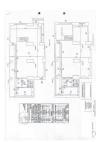

### Layout

Total usable area: 383.2 sqm

Ground floor: 206.9 sqm
Mezaninne: 176.3 sqm

Afferent land: 67.96 sqm