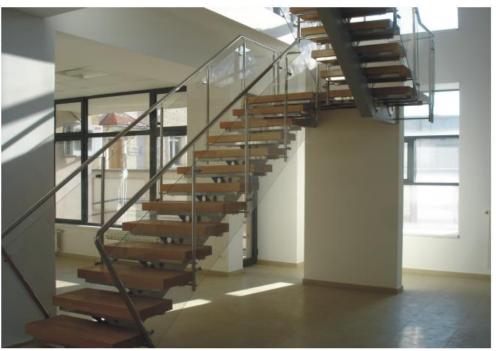

### Layout

Total usable area: 383.2 sqm

Ground floor: 206.9 sqm
Mezaninne: 176.3 sqm

Afferent land: 67.96 sqm

## **DESCRIPTION**

Commercial space for sale situated in Nicolae Titulescu Boulevard at the ground floor and mezannine of a residential building.