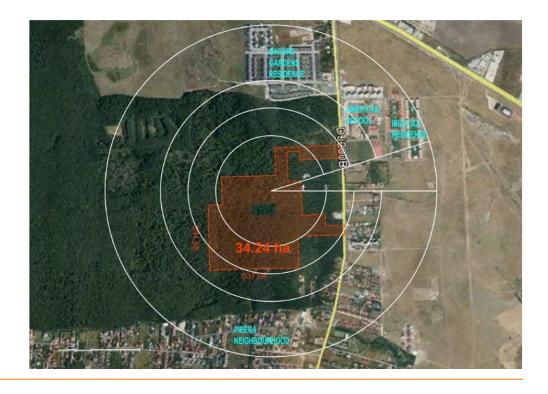

## **DESCRIPTION**

The land plot offered for sale is in fact a forest in Northern area, having a double access in Pipera Road. Pipera - lancu Nicolae area is well known through a strong development both residential and commercial.

Also, in that area you'll find the most important private schools.

Urbanism information:

The land plot is situated in Voluntari, Ilfov.

The land plot partially urban (50 m from Pipera Road - M3 area)

The remaining part of the land plot is included in V5, adventure park.

Surface: 342.400 sqm

Frontage: 2 frontages to Pipera Road

Legal situation: Land plot owned by a company.

13.20 EUR sqm + VAT