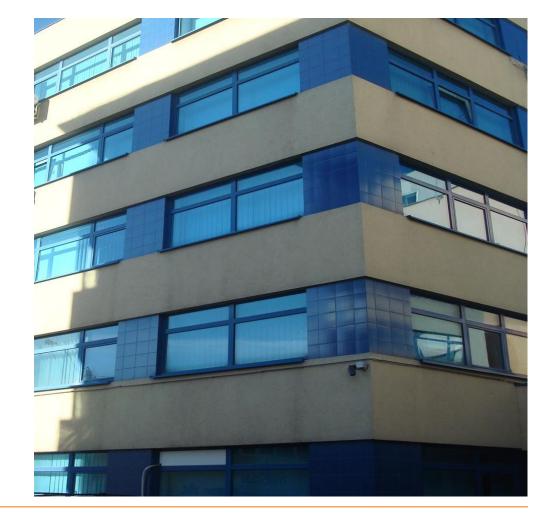

## Aviatiei

## **Offices for Sale**

## CARACTERISTICS

- AREA: Aviatiei
- **Usable surface**: 170 sqm
- Built surface: 225 sqm
- Floor: 4
- Maximum height: S+P+4E

## DESCRIPTION

The office building is situated in Northern side of Bucharest with a good exposure. The unique location offers easy access to DN1, to Baneasa or to the International Airport and also to the city center.