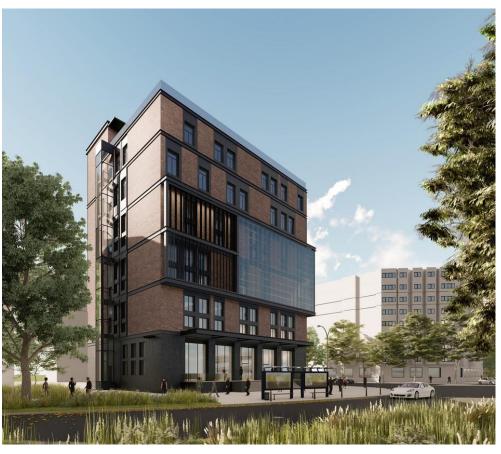

# 13 Septembrie

# Layout

Surfaces: The building is disposed on B+Gf+9E Total usable area: 3.943 sqm Basement: 455 sqm Ground floor: 492.87 sqm 1st Floor: 33 sqm 2nd Floor: 492.9 sqm 3rd Floor: 497.7 sqm

4th Floor: 111.4 sqm

### DESCRIPTION

The building offered for rent is situated 13 Septembrie area, in the immediate vicinity of Parliament Palace, JW Marriott Bucharest Grand Hotel and at only a few minutes distance from Cotroceni area. The building is situated at only a few minutes distance from 2 subway stations. In the neighborhoods there are medical centers, hospitals, hotels, schools, Catedrala Mantuirii Neamului, public institutions, parks and office buildings.

The building is perfectly suitable for offices or a hospital or medical center. At this stage the building can be configurated as it is needed. The building has an usable height per level between 5.5 m - 3.5 m.