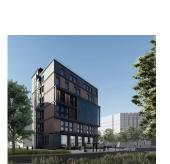

# 13 Septembrie

### DESCRIPTION

The building offered for rent is situated 13 Septembrie area, in the immediate vicinity of Parliament Palace, JW Marriott Bucharest Grand Hotel and at only a few minutes distance from Cotroceni area. The building is situated at only a few minutes distance from 2 subway stations. In the neighborhoods there are medical centers, hospitals, hotels, schools, Catedrala Mantuirii Neamului, public institutions, parks and office buildings.

The building is perfectly suitable for offices or a hospital or medical center. At this stage the building can be configurated as it is needed. The building has an usable height per level between 5.5 m - 3.5 m.