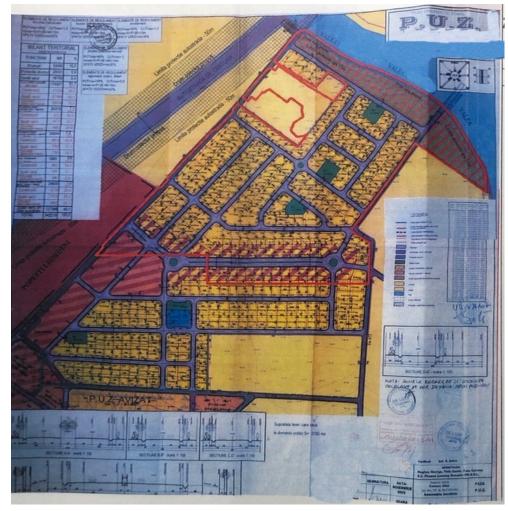

## **CARACTERISTICS**

► AREA: Ring Road

▶ Usable surface: 270000 sqm

▶ **POT**: 30-50%

▶ End-use: Rezidential

▶Opening: 700

## **DESCRIPTION**

The land plot is situated in Eastern side of Bucharest, in an industrial area very close to A0, and A2 Highway Bucuresti - Constanta and at only 2.5 km distance from DN4. The access is easy both from the old ring road and to the new one with roundabout at the crossroad with DN4. The PUZ was approved for logistic and services development.

The street were is located the land plot was partially arranged being under construction.

Land plot: 270,000 sqm Opening: 700 m;

PUZ: industrial, logistic, storage;

POT: 30-50 %

Utilities for the land plot: electricity, capacity 700Kw