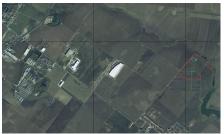

## **DESCRIPTION**

The land plot is situated in Eastern side of Bucharest, in an industrial area very close to A0, and A2 Highway Bucuresti - Constanta and at only 2.5 km distance from DN4. The access is easy both from the old ring road and to the new one with roundabout at the crossroad with DN4. The PUZ was approved for logistic and services development.

The street were is located the land plot was partially arranged being under construction.

Land plot: 270,000 sqm Opening: 700 m;

PUZ: industrial, logistic, storage;

POT: 30-50 %

Utilities for the land plot: electricity, capacity 700Kw