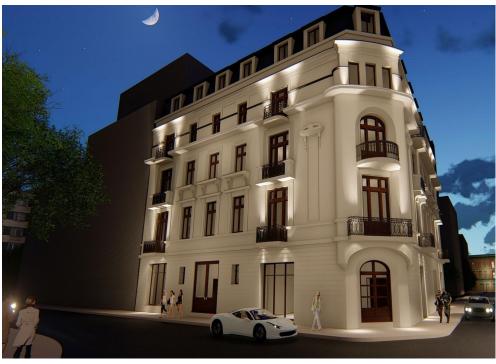

## **DESCRIPTION**

The historical building presented here is situated on Victoriei Way very close to the old city center.

This area is frequented by tourists, becoming in recent years a pole of attraction.

The building "Oficiul de Vanzare al Fabricii de Hartie" was built according with a project of a well known architect called Paul Smarandescu, somewhere around 1923-1924. The architect Paul Smarandescu was one of the most prolific Romanian architects who distinguished himself by the numerous buildings in neo-Romanian style.