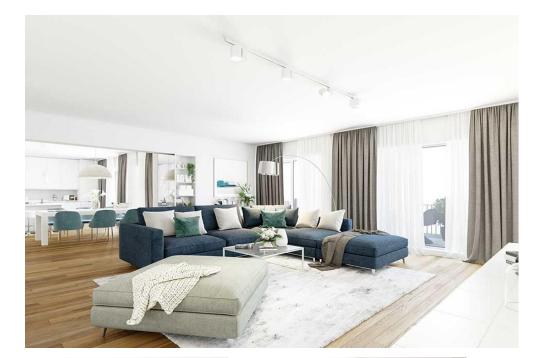

## DESCRIPTION

The penthouse offered for sale is situated in Domenii area, close to STB station, which is at only 2 minutes distance. In the neighborhoods there are many schools, supermarket, bank offices, restaurants, office buildings, 1 Mai subway station.

The apartment is divided in: living room, 3 bedrooms, kitchen, 3 bathrooms, storage spaces, balconies and big terrace. The price for one parking place is 12,000 Euro + VAT

Finishes: ceramic tiles, washable paint, PVC carpentry, own central heating, natural light and many openable windows. Available immediately.