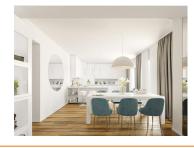

The apartment is divided in: living room, 3 bedrooms, kitchen, 3 bathrooms, storage spaces, balconies and big terrace. The price for one parking place is 12,000 Euro + VAT

Finishes: ceramic tiles, washable paint, PVC carpentry, own central heating, natural light and many openable windows. Available immediately.