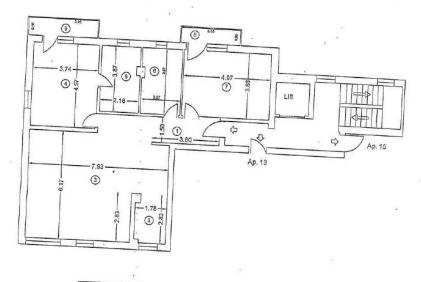

Construction year: 2006
Maximum height: P+5E

▶ Balconies : 1

| Nr.  | In exclusivi                                            | Parti comune in cota indiviza de 7.808% |                        |                           |           |
|------|---------------------------------------------------------|-----------------------------------------|------------------------|---------------------------|-----------|
| ort. | Denumirea<br>Incaperii                                  | Suprafate<br>utila (m.p.)               | Denumirea<br>Incaperii | Suprefata<br>utila (m.p.) | Suprafata |
| 1    | Vestibul;                                               | 5.70                                    | Casa scarii            | 12,44                     | · (m.p.)  |
| . 2  | Disable I                                               |                                         | si liftului            | 12,44                     | 17.05     |
|      | Bucatarie ·                                             | 4.82                                    | Subsol                 | 25.02                     | 29.88     |
| 3    | Living :                                                | 46.06                                   |                        |                           | 29,88     |
| 4    | Camera                                                  | 18.59                                   |                        |                           |           |
| 5    | Bale                                                    | 8.32                                    |                        |                           |           |
| 6    | Bale                                                    | 8.69                                    |                        |                           |           |
| 7    | Carnera                                                 | 19.28                                   |                        |                           |           |
| 8    | Balcon                                                  | 3.75                                    |                        |                           |           |
| 9    | Balcon .                                                | 3.12                                    |                        |                           |           |
| TOT  | . SUPRAFATA UTIL<br>PRAFATA BALCON:<br>AL SUPRAFATA : 1 | TOTAL SUPRAFATA UTILA: 37.48 m.p.       |                        |                           |           |
| 1017 | L SUPRAFATA CON<br>147,65 m.p.                          | TOTAL SUPRAFATA CONSTRUITA-46.03 m.p.   |                        |                           |           |