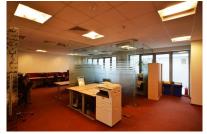

## **DESCRIPTION**

The office building is situated in Calea Floreasca at only a few minutes distance from Promenada Mall or subway station Aurel Valicu. Facilities:

built in 2008

modern finishes access control

elevator

HVAC Toshiba air conditioning;

own central heating;

1st floor: 251 sqm usable area (from which 10% are common spaces) 2nd Floor: 251 sqm usable area (from which 10% are common spaces)

Rental price: Euro 3,000 / month + VAT/ floor