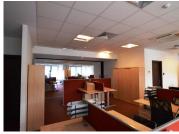

## **DESCRIPTION**

The office building is situated in Calea Floreasca at only a few minutes distance from Promenada Mall or subway station Aurel Valicu. Facilities:

built in 2008

modern finishes access control

elevator

HVAC Toshiba air conditioning;

own central heating;

1st floor: 251 sqm usable area (from which 10% are common spaces) 2nd Floor: 251 sqm usable area (from which 10% are common spaces)

Rental price: Euro 3,000 / month + VAT/ floor