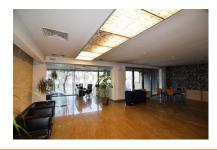

## **DESCRIPTION**

The office building is situated in Calea Floreasca at only a few minutes distance from Promenada Mall or subway station Aurel Valicu. Facilities:

built in 2008

modern finishes access control

elevator

HVAC Toshiba air conditioning;

own central heating;

1st floor: 251 sqm usable area (from which 10% are common spaces) 2nd Floor: 251 sqm usable area (from which 10% are common spaces)

Rental price: Euro 3,000 / month + VAT/ floor