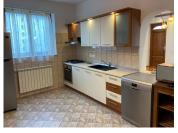

## DESCRIPTION

Located in lancu Nicolae area, this villa is close to the schools in lancu Nicolae and Pipera area and at only 7 minutes drive from Baneasa commercial area.

On the ground floor we find a large and spacious living room, a fully equipped and furnished kitchen.

There are 2 parking spaces, one of which is in the garage.

The kitchen is furnished and equipped, the rest of the house being unfurnished.

- Amenities/ finishing:
  - solid wood flooring
  - air conditioning
  - large spaces
  - own heating system
  - fully equipped kitchen
  - solid wood interior doors