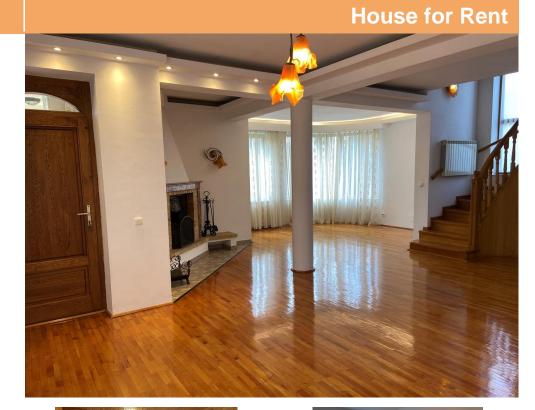

## DESCRIPTION

Located in lancu Nicolae area, this villa is close to the schools in lancu Nicolae and Pipera area and at only 7 minutes drive from Baneasa commercial area.

On the ground floor we find a large and spacious living room, a fully equipped and furnished kitchen.

There are 2 parking spaces, one of which is in the garage.

The kitchen is furnished and equipped, the rest of the house being unfurnished.

- Amenities/ finishing:
  - solid wood flooring
  - air conditioning
  - large spaces
  - own heating system
  - fully equipped kitchen
  - solid wood interior doors