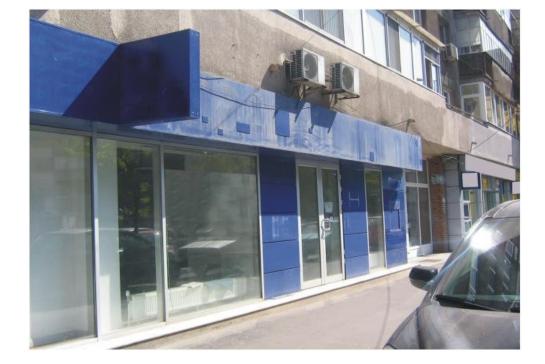

#### CARACTERISTICS

- AREA: Calea Mosilor
- **Usable surface**: 122.27 sqm
- Showcase: 9.65

#### DESCRIPTION

Commercial space for sale situated on Calea Mosilor, close to the crossroad with Mihai Eminescu street.

The commercial space is situated on the ground floor having a shopping window of 9,65 m.

Facilities:

- access for suppliers. Available immediately.

2,700 EUR

0.03 BITCOIN

0.70 ETHEREUM

REGATTA® - Leader of Romanian Real Estate Brands Phone: 021.232.90.12, 021.232.90.88 /// E-mail: office@regatta.ro