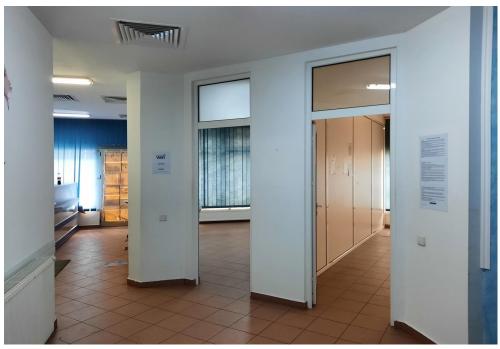

#### **DESCRIPTION**

The commercial space is situated in the Northern Railway Station area, benefiting of a great visibility.

Total usable area: 180.67 sqm Ground floor: 151.09 sqm Basement: 29.54 sqm Afferent land 82.18 sqm

The space is disposed on the basement and on the ground floor.

Facilities:

2 streets opening sanitary group own central heating the basement is arranged for offices;

4 air conditioning

300,000 EUR **5 BITCOIN** 