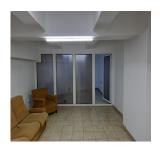

#### **DESCRIPTION**

The commercial space is situated in the Northern Railway Station area, benefiting of a great visibility.

Total usable area: 180.67 sqm Ground floor: 151.09 sqm Basement: 29.54 sqm Afferent land 82.18 sqm

The space is disposed on the basement and on the ground floor.

Facilities:

2 streets opening sanitary group own central heating the basement is arranged for offices;

4 air conditioning

300,000 EUR **5 BITCOIN** 