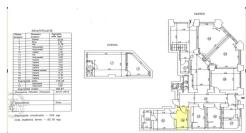

#### **CARACTERISTICS**

► AREA: Gara de Nord

▶ Usable surface: 180.67 sqm Land Surface: 82.18 sqm

#### **DESCRIPTION**

The commercial space is situated in the Northern Railway Station area, benefiting of a great visibility.

Total usable area: 180.67 sqm Ground floor: 151.09 sqm Basement: 29.54 sqm Afferent land 82.18 sqm