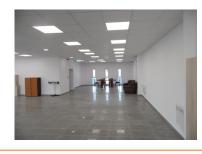

### DESCRIPTION

The industrial space is situated in Stefanesti, benefiting of easy access to the Ring Road. Facilities: 8.5 m height; quartz floor; electricity 220/380; fire prevention with smoke vents and smoke sesors; 5 drive in doors; water - 80m depth well outside and inside hydrants system; offices, sanitary groups, kitchen, showers; concrete platform; Warehouse: 1.600 sqm Offices: 330 sqm; Office spaces: 6.3 Euro/sqm/month + VAT Maintenance: included