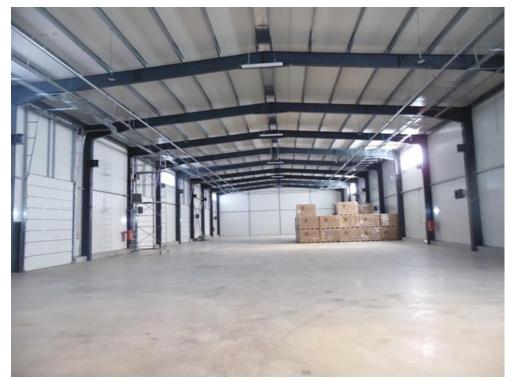

### DESCRIPTION

The industrial space is situated in Stefanesti, benefiting of easy access to the Ring Road. Facilities: 8.5 m height; quartz floor; electricity 220/380; fire prevention with smoke vents and smoke sesors; 5 drive in doors; water - 80m depth well outside and inside hydrants system; offices, sanitary groups, kitchen, showers; concrete platform; Warehouse: 1.600 sqm Offices: 330 sqm; Office spaces: 6.3 Euro/sqm/month + VAT Maintenance: included