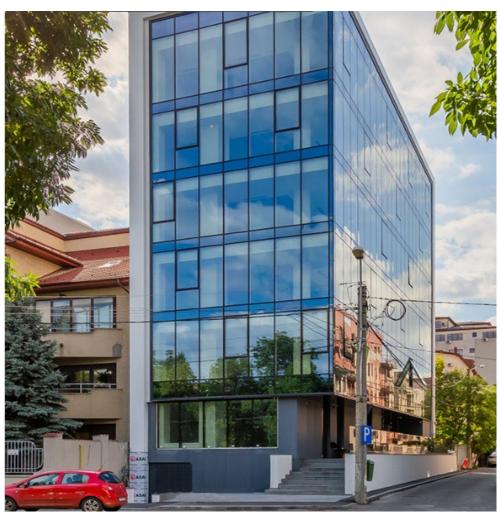

#### **DESCRIPTION**

Office building for sale located very close to Herastrau Park, on Nicolae Caramfil Boulevard.

Facilities:

- open space with easy partioning
- air conditioning fan coil
- Schindler elevator
- modern amenities;
- 2 entrances;
- own central heating;
- fire prevention system;
- Parking places: 6 underground and 5 outside