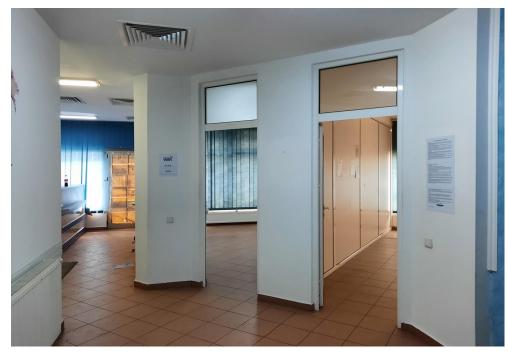

## **DESCRIPTION**

The commercial space is situated in the Northern Railway Station area, benefiting of a great visibility.

Total usable area: 180.67 sqm Ground floor: 151.09 sqm Basement: 29.54 sqm Afferent land 82.18 sqm

The space is disposed on the basement and on the ground floor.

Facilities:

2 streets opening sanitary group own central heating the basement is arranged for offices; 4 air conditioning

2,200 EUR 0.04 BITCOIN