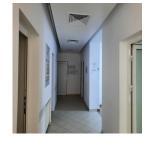

## **DESCRIPTION**

The commercial space is situated in the Northern Railway Station area, benefiting of a great visibility.

Total usable area: 180.67 sqm Ground floor: 151.09 sqm Basement: 29.54 sqm Afferent land 82.18 sqm

The space is disposed on the basement and on the ground floor.

Facilities:

2 streets opening sanitary group own central heating the basement is arranged for offices; 4 air conditioning

2,200 EUR 0.04 BITCOIN