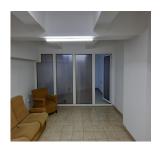

## **DESCRIPTION**

The commercial space is situated in the Northern Railway Station area, benefiting of a great visibility.

Total usable area: 180.67 sqm Ground floor: 151.09 sqm Basement: 29.54 sqm Afferent land 82.18 sqm

The space is disposed on the basement and on the ground floor.

Facilities:

2 streets opening sanitary group own central heating the basement is arranged for offices; 4 air conditioning

2,200 EUR 0.04 BITCOIN