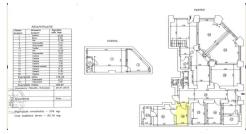

#### **CARACTERISTICS**

AREA: Gara de Nord

▶ Usable surface: 180.67 sqm ▶ Land Surface: 82.18 sqm ▶ Maximum height: S+P

## **DESCRIPTION**

The commercial space is situated in the Northern Railway Station area, benefiting of a great visibility.

Total usable area: 180.67 sqm Ground floor: 151.09 sqm Basement: 29.54 sqm Afferent land 82.18 sqm