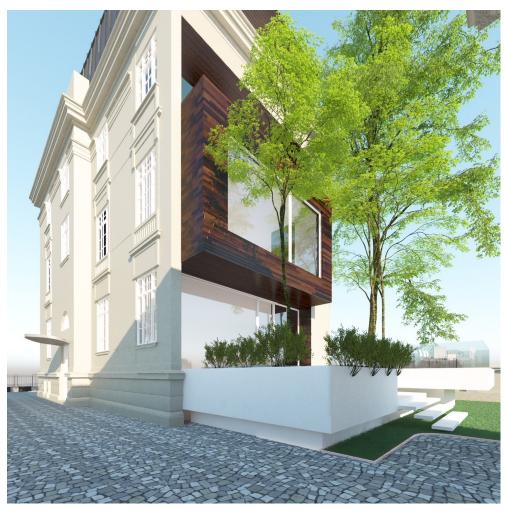

### **DESCRIPTION**

The property consists of 2 bodies: A and B

The A / 939 mp-built structure consists of: basement, ground floor, 1st floor, 2nd floor and attic.

Body B / 128 mp - built area, consists of the ground floor and the floor.

Finishing and amenities:

- the villa is under construction and will be finalized in 2021;
- will be completely restored according with the original architecture;
- the villa will be exteded and will have new partition;
- garage;
- elevator;