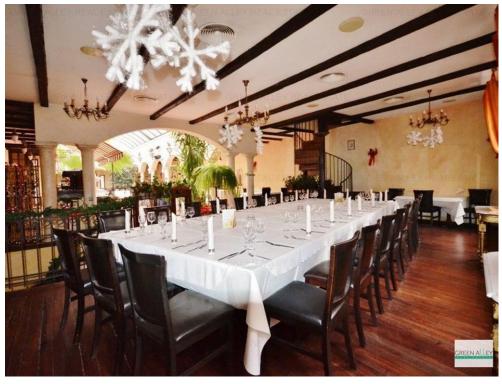

#### **DESCRIPTION**

Building situated in Romana Square in the heart of the city.

#### Facilities:

- in space, is functional a cozy restaurant with interior terrace;
- equipped for restaurant;
- they sell both building and equipment and furniture;
- parking places next to the location;