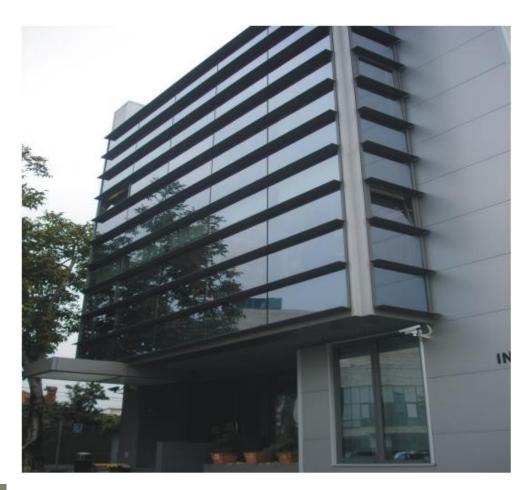

Aviatiei Offices for Rent

### **CARACTERISTICS**

**AREA**: Aviatiei

► Usable surface: 605 sqm

Parking places: 6
Floor: Et. 1, Et. 2

Maximum height: D+P+10E

# **DESCRIPTION**

Office building for rent situated in northern area of Bucharest very close to Alexandru Serbanescu and Nicolae Caranfil street, next to Hotel Erbasu.