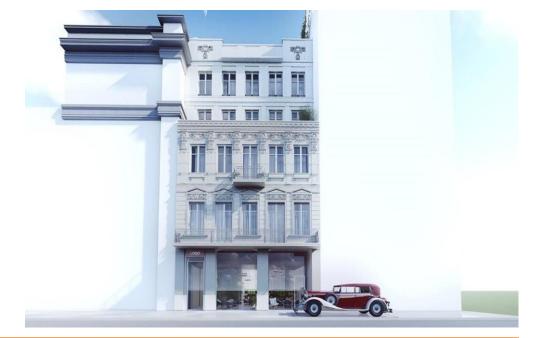

## DESCRIPTION

The commercial space is situated in the Ultracentral area, close to Cismigiu Park and Universitate, benefiting of a good pedestrian traffic. Due to its large surface, to its location or partition, this brand new building could be used for any commercial activity, medical center or office.

Facilities: 2 access doors; centralized HVAC system; existing staircase between basement and ground floor; all utilities and facilities are brand new.

6,600 EUR + VAT

0.11 BITCOIN + VAT

2.41 ETHEREUM + VAT