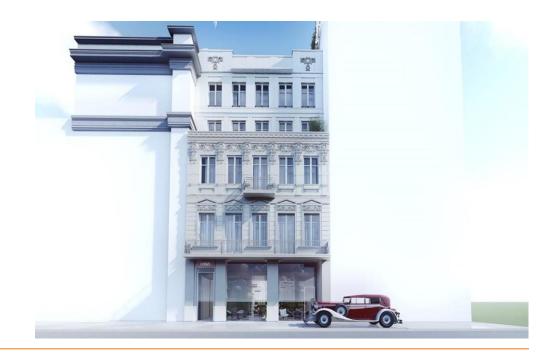

# Cismigiu

#### **CARACTERISTICS**

AREA: Cismigiu

▶ Usable surface: 226 sqm

Floor: S+P

Maximum height: S+P+5E

## **DESCRIPTION**

The building is situated in the Ultracentral area, close to Cismigiu Park and Universitate, benefiting of a good pedestrian traffic. Due to its large surface, to its location or partition, this brand new building could be used for any commercial activity, medical center or office.