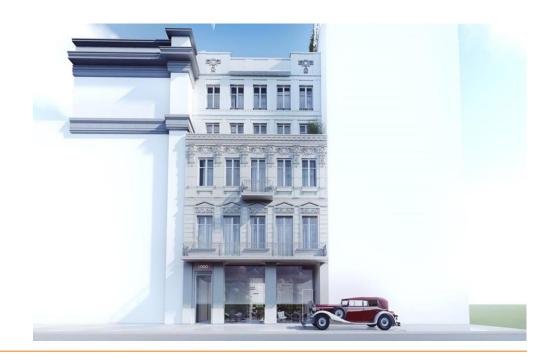

## Cismigiu

## **CARACTERISTICS**

AREA: Cismigiu

▶ Usable surface: 226 sqm

Floor: S+P

Maximum height: S+P+5E

## **DESCRIPTION**

The building is situated in the Ultracentral area, close to Cismigiu Park and Universitate, benefiting of a good pedestrian traffic. Due to its large surface, to its location or partition, this brand new building could be used for any commercial activity, medical center or office.