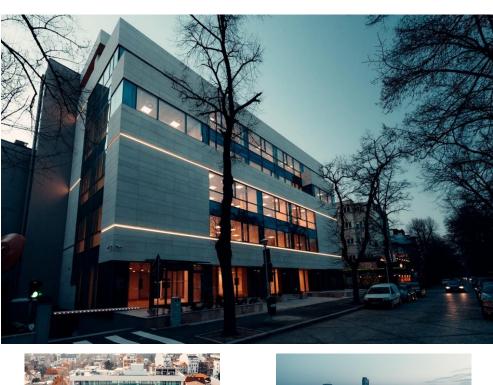

## DESCRIPTION

The office building is situated very close to Victoriei Square, from Government Palace and many other public institutions, bak ofices, museums, hospitals and subway station. Facilities: good quality of materials; modern lighting; natural light; 37 parking places;