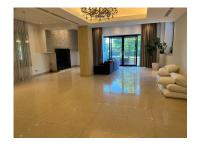

Beautifull villa with very good partition.

Basement: staff room, technical room, bathroom, storage.

Ground floor: 60 sqm living room with separate dining, office, kitchen, bathroom, 2 cars garage, 23 sqm outside terrace, library.