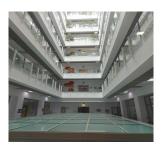

## Layout

The total surface of the **2 buildings**: 19.007 sqm

1st Building is an A class office building:

Unfolded area: 14,007 sqm

Lettable area: 10,393 sqm

Surface/ floor: 1.150 sqm

2nd Building: parking places and warehouse/ storage spaces

#### Facilities:

- open space and partition;
- 5 elevators for persons, 2 staircase;
- false ceiling, raised floor;
- 2 power generator;
- BMS;
- IT & Data System;
- heating / cooling system 4 pipes;
- security 24h, alarm system;
- reception;
- parking places underground