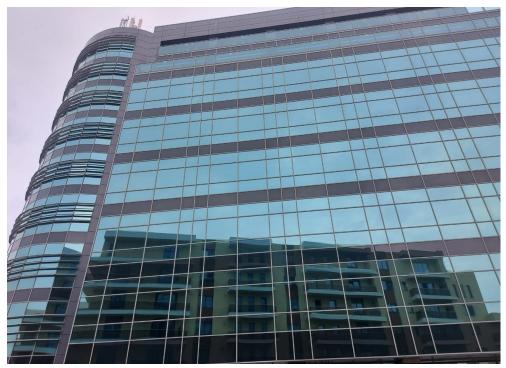

### **CARACTERISTICS**

AREA: Aviatiei

▶ Built surface: 19007 sqm ▶ Land Surface: 4071 sqm ▶ Construction year: 2006

Maximum height: 2S+P+8E 3S+P+E

#### **DESCRIPTION**

A class office buildings for sale situated in northern side of Bucharest, in Pipera area, very close to many other business centers. There

are buses which connect the building with the subway station Pipera.