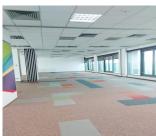

## FINISHES/EQUIPMENT

Others: Security, Video Surveillance, Alarm system, Fire Protection, AC, Elevator, Heating System, Internet and Voice Connection, TV Cable, Scara de serviciu, Storage rooms, Asphalted access, Administrare, Sandstone, Faience, Insulated Windows, cladire clasa A; podea suprainaltata; receptie; acces control;

#### Facilities:

- open space and partition;
- 5 elevators for persons, 2 staircase;
- false ceiling, raised floor;
- 2 power generator;
- BMS;
- IT & Data System;
- heating / cooling system 4 pipes;
- security 24h, alarm system;
- reception;
- parking places underground