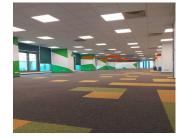

## FINISHES/EQUIPMENT

Others: Security, Video Surveillance, Alarm system, Fire Protection, AC, Elevator, Heating System, Internet and Voice Connection, TV Cable, Scara de serviciu, Storage rooms, Asphalted access, Administrare, Sandstone, Faience, Insulated Windows, cladire clasa A; podea suprainaltata; receptie; acces control;

#### Facilities:

- open space and partition;
- 5 elevators for persons, 2 staircase;
- false ceiling, raised floor;
- 2 power generator;
- BMS;
- IT & Data System;
- heating / cooling system 4 pipes;
- security 24h, alarm system;
- reception;
- parking places underground